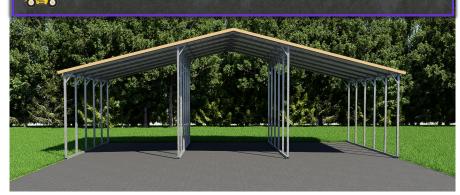

# STRAIGHT ROOF BARNS 32'- 50'W

STATES: CO, MI, SD, WI, WY

**NON CERTIFIED** 

| $\{V_{i}, j\}$ | Sec. 2 |      | NY DOM |
|----------------|--------|------|--------|
|                |        |      |        |
| ITTIT          |        |      |        |
|                |        | 12   | 'H 9'H |
| 20'L           | 10'W   | 12'W | 10'W   |
| Boxed Eave     | Style  |      |        |

NOTE: BASE RAIL FRAME LENGTH'S ARE 20',25',30' ETC.

BOXED EAVE STYLE HAS 6" ROOF OVERHANG ON FRONT, BACK AND SIDE EAVES.