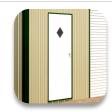

### **GARAGE DOORS**

WALK DOOR \$90.00 EACH

**DOOR** 6'W-12'W ON END \$150.00 EACH **OUTS** 

6'W-12'W ON SIDE \$200.00 EACH

FRAME | 13'W-16'W ON END \$300.00 EACH | 13'W-16'W ON SIDE \$400.00 EACH 16FT WIDE MAX ON END AND SIDE DOOR OPENINGS