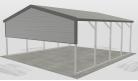

| 26' WIDE—30'WIDE GARAGES                                                                                                                                                                                                                                                                                                                                                                                                                                                                                                                                                                                                                                                                                                                                                                                                                                                                                                                                                                                                                                                                                                                                                                                                                                                                                                                                                                                                                                                                                                                                                                                                                                                                                                                              |                                                                                                                                                                |                                                                                                                                                                |  |  |  |  |  |
|-------------------------------------------------------------------------------------------------------------------------------------------------------------------------------------------------------------------------------------------------------------------------------------------------------------------------------------------------------------------------------------------------------------------------------------------------------------------------------------------------------------------------------------------------------------------------------------------------------------------------------------------------------------------------------------------------------------------------------------------------------------------------------------------------------------------------------------------------------------------------------------------------------------------------------------------------------------------------------------------------------------------------------------------------------------------------------------------------------------------------------------------------------------------------------------------------------------------------------------------------------------------------------------------------------------------------------------------------------------------------------------------------------------------------------------------------------------------------------------------------------------------------------------------------------------------------------------------------------------------------------------------------------------------------------------------------------------------------------------------------------|----------------------------------------------------------------------------------------------------------------------------------------------------------------|----------------------------------------------------------------------------------------------------------------------------------------------------------------|--|--|--|--|--|
| INCLUDES<br>2-10WX8H<br>DOORS     26x20x9<br>\$9,719     26x25x9<br>\$10,794     26x30x9<br>\$11,614     26x35x9<br>\$11,614     26x35x9<br>\$11,614     26x40x9<br>\$13,379                                                                                                                                                                                                                                                                                                                                                                                                                                                                                                                                                                                                                                                                                                                                                                                                                                                                                                                                                                                                                                                                                                                                                                                                                                                                                                                                                                                                                                                                                                                                                                          | 26x20x9         26x25x9         26x30x9         26x35x9         26x40x9           \$9,869         \$10,944         \$11,764         \$12,871         \$13,579  | 26x20x9         26x25x9         26x30x9         26x35x9         26x40x9           \$10,569         \$11,814         \$12,679         \$13,961         \$14,844 |  |  |  |  |  |
| INCLUDES<br>2-10WX8H<br>DOORS     28x20x9<br>\$10,129     28x25x9<br>\$11,204     28x30x9<br>\$11,204     28x35x9<br>\$11,204     28x35x9<br>\$11,204     28x35x9<br>\$11,204     28x30x9<br>\$11,204     28x35x9<br>\$11,204     28x30x9<br>\$11,204     28x30x9<br>\$11,204 | 28x20x9         28x25x9         28x30x9         28x35x9         28x40x9           \$10,279         \$11,354         \$12,174         \$13,396         \$14,104 | 28x20x9         28x25x9         28x30x9         28x35x9         28x40x9           \$10,979         \$12,224         \$13,089         \$14,486         \$15,369 |  |  |  |  |  |
| $\frac{\text{INCLUDES}}{\text{2-10WX8H}} \underbrace{30x20x9}_{\text{DOORS}} \underbrace{\frac{30x25x9}{\$11,614}} \underbrace{\frac{30x30x9}{\$12,434}} \underbrace{\frac{30x35x9}{\$13,721}} \underbrace{\frac{30x40x9}{\$14,429}}$                                                                                                                                                                                                                                                                                                                                                                                                                                                                                                                                                                                                                                                                                                                                                                                                                                                                                                                                                                                                                                                                                                                                                                                                                                                                                                                                                                                                                                                                                                                 | 30x20x9         30x25x9         30x30x9         30x35x9         30x40x9           \$10,734         \$11,764         \$12,584         \$13,921         \$14,629 | 30x20x9         30x25x9         30x30x9         30x35x9         30x40x9           \$11,389         \$12,634         \$13,499         \$15,011         \$15,894 |  |  |  |  |  |
| NOTE: BASE RAIL FRAME LENGTH'S ARE 20',25',30' ETC.  NOTE: BASE RAIL FRAME LENGTH'S ARE 20',25',30' ETC.  NOTE: BASE RAIL FRAME LENGTH'S ARE 20',25',30' ETC.                                                                                                                                                                                                                                                                                                                                                                                                                                                                                                                                                                                                                                                                                                                                                                                                                                                                                                                                                                                                                                                                                                                                                                                                                                                                                                                                                                                                                                                                                                                                                                                         |                                                                                                                                                                |                                                                                                                                                                |  |  |  |  |  |
| REGULAR STYLE HAS 6" ROOF OVERHANG ON FRONT AND BACK.                                                                                                                                                                                                                                                                                                                                                                                                                                                                                                                                                                                                                                                                                                                                                                                                                                                                                                                                                                                                                                                                                                                                                                                                                                                                                                                                                                                                                                                                                                                                                                                                                                                                                                 | BOXED EAVE HAS 6" ROOF OVERHANG ON FRONT,<br>BACK AND SIDE EAVES.                                                                                              | VERTICAL ROOF HAS NO OVERHANG ON FRONT OR BACK JUST ON SIDE EAVES.                                                                                             |  |  |  |  |  |

## **STANDARD FEATURES:**

14 Gauge frame, 6ft Std legs, 29 Gauge roofing, maximum rafter/ column spacing 5' on center or less, braces on all center rafters and on top corner posts,

16ft welded trusses on 26'-30' wide carports. roofing, maximum rafter/ column spacing 4' on center or less, braces on all top corner posts, Single leg system for buildings 6'-12' tall, double leg system for building 13'-16' ft tall legs.