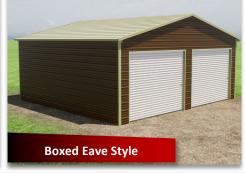

# **NON CERTIFIED**

| 12' WIDE—24' WIDE GARAGES     |                                                       |                           |                           |                            |                                                                   |                            |                           |                                                                    |                     |                     |                           |                     |                     |                     |                     |
|-------------------------------|-------------------------------------------------------|---------------------------|---------------------------|----------------------------|-------------------------------------------------------------------|----------------------------|---------------------------|--------------------------------------------------------------------|---------------------|---------------------|---------------------------|---------------------|---------------------|---------------------|---------------------|
| INCLUDES<br>1-10WX8H<br>DOOR  | 12x20X9<br>\$5,412                                    | 12x25x9<br>\$6,017        | 12x30x9<br>\$6,642        | 12x35x9<br>\$ <b>7,269</b> | 12x40x9<br>\$7,907                                                | 12x20X9<br>\$5,612         | 12x25x9<br>\$6,227        | 12x30x9<br>\$6,877                                                 | 12x35x9<br>\$7,524  | 12x40x9<br>\$8,192  | 12x20X9<br>\$6,212        | 12x25x9<br>\$6,937  | 12x30x9<br>\$7,632  | 12x35x9<br>\$8,394  | 12x40x9<br>\$9,217  |
| 2-8WX7H<br>DOORS              | 18x20x9<br>\$6,781                                    | 18x25x9<br>\$7,441        | 18x30x9<br>\$8,121        | 18x35x9<br>\$8,813         | 18x40x9<br>\$9,526                                                | 18x20x9<br>\$6,996         | 18x25x9<br>\$7,661        | 18x30x9<br>\$8,356                                                 | 18x35x9<br>\$9,058  | 18x40x9<br>\$9,766  | 18x20x9<br>\$7,726        | 18x25x9<br>\$8,526  | 18x30x9<br>\$9,286  | 18x35x9<br>\$10,153 | 18x40x9<br>\$11,026 |
| INCLUDES<br>2-9WX7H<br>DOORS  | 20x20x9<br>\$7,270                                    | 20x25x9<br><b>\$7,960</b> | 20x30x9<br>\$8,675        | 20x35x9<br>\$9,372         | 20x40x9<br>\$10,120                                               | 20x20x9<br>\$ <b>7,495</b> | 20x25x9<br>\$8,185        | 20x30x9<br>\$8,910                                                 | 20x35x9<br>\$9,622  | 20x40x9<br>\$10,380 | 20x20x9<br>\$8,180        | 20x25x9<br>\$9,025  | 20x30x9<br>\$9,775  | 20x35x9<br>\$10,667 | 20x40x9<br>\$11,585 |
| INCLUDES<br>2-10WX8H<br>DOORS | 22x20x9<br>\$7,974                                    | 22x25x9<br>\$8,709        | 22x30x9<br><b>\$9,449</b> | 22x35x9<br>\$10,216        |                                                                   | 22x20x9<br>\$8,204         | 22x25x9<br>\$8,944        | 22x30x9<br>\$9,694                                                 | 22x35x9<br>\$10,486 | 22x40x9<br>\$11,319 | 22x20x9<br>\$8,879        | 22x25x9<br>\$9,769  | 22x30x9<br>\$10,559 | 22x35x9<br>\$11,501 | 22x40x9<br>\$12,494 |
| INCLUDES<br>2-10WX8H<br>DOORS | 24x20x9<br>\$8,500                                    |                           |                           | 24x35x9<br>\$10,772        |                                                                   | 24x20x9<br>\$8,735         | 24x25x9<br><b>\$9,475</b> | 24x30x9<br>\$10,235                                                | 24x35x9<br>\$11,022 | 24x40x9<br>\$11,860 | 24x20x9<br><b>\$9,415</b> | 24x25x9<br>\$10,335 | 24x30x9<br>\$11,150 | 24x35x9<br>\$12,122 | 24x40x9<br>\$13,145 |
| NOTE: BA                      | NOTE: BASE RAIL FRAME LENGTH'S ARE 20',25',30' ETC.   |                           |                           | 30' ETC.                   | NOTE: BASE RAIL FRAME LENGTH'S ARE 20',25',30' ETC.               |                            |                           | NOTE: BASE RAIL FRAME LENGTH'S ARE 20',25',30' ETC.                |                     |                     |                           |                     |                     |                     |                     |
| REGULAR S                     | REGULAR STYLE HAS 6" ROOF OVERHANG ON FRONT AND BACK. |                           |                           |                            | BOXED EAVE HAS 6" ROOF OVERHANG ON FRONT,<br>BACK AND SIDE EAVES. |                            |                           | VERTICAL ROOF HAS NO OVERHANG ON FRONT OR BACK JUST ON SIDE EAVES. |                     |                     |                           |                     |                     |                     |                     |