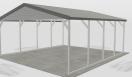

# ENCLOSED GARAGES 12'- 30' W

STATES: AR, OK, MO, NE, IL, IN, IA, KS

# **NON CERTIFIED**

| 12' WIDE—24' WIDE GARAGES     |                                                       |                           |                           |                            |                                                                   |                            |                           |                                                                    |                     |                     |                           |                     |                     |                     |                     |
|-------------------------------|-------------------------------------------------------|---------------------------|---------------------------|----------------------------|-------------------------------------------------------------------|----------------------------|---------------------------|--------------------------------------------------------------------|---------------------|---------------------|---------------------------|---------------------|---------------------|---------------------|---------------------|
| INCLUDES<br>1-10WX8H<br>DOOR  | 12x20X9<br>\$5,412                                    | 12x25x9<br>\$6,017        | 12x30x9<br>\$6,642        | 12x35x9<br>\$ <b>7,269</b> | 12x40x9<br>\$7,907                                                | 12x20X9<br>\$5,612         | 12x25x9<br>\$6,227        | 12x30x9<br>\$6,877                                                 | 12x35x9<br>\$7,524  | 12x40x9<br>\$8,192  | 12x20X9<br>\$6,212        | 12x25x9<br>\$6,937  | 12x30x9<br>\$7,632  | 12x35x9<br>\$8,394  | 12x40x9<br>\$9,217  |
| 2-8WX7H<br>DOORS              | 18x20x9<br>\$6,781                                    | 18x25x9<br>\$7,441        | 18x30x9<br>\$8,121        | 18x35x9<br>\$8,813         | 18x40x9<br>\$9,526                                                | 18x20x9<br>\$6,996         | 18x25x9<br>\$7,661        | 18x30x9<br>\$8,356                                                 | 18x35x9<br>\$9,058  | 18x40x9<br>\$9,766  | 18x20x9<br>\$7,726        | 18x25x9<br>\$8,526  | 18x30x9<br>\$9,286  | 18x35x9<br>\$10,153 | 18x40x9<br>\$11,026 |
| INCLUDES<br>2-9WX7H<br>DOORS  | 20x20x9<br>\$7,270                                    | 20x25x9<br><b>\$7,960</b> | 20x30x9<br>\$8,675        | 20x35x9<br>\$9,372         | 20x40x9<br>\$10,120                                               | 20x20x9<br>\$ <b>7,495</b> | 20x25x9<br>\$8,185        | 20x30x9<br>\$8,910                                                 | 20x35x9<br>\$9,622  | 20x40x9<br>\$10,380 | 20x20x9<br>\$8,180        | 20x25x9<br>\$9,025  | 20x30x9<br>\$9,775  | 20x35x9<br>\$10,667 | 20x40x9<br>\$11,585 |
| INCLUDES<br>2-10WX8H<br>DOORS | 22x20x9<br>\$7,974                                    | 22x25x9<br>\$8,709        | 22x30x9<br><b>\$9,449</b> | 22x35x9<br>\$10,216        |                                                                   | 22x20x9<br>\$8,204         | 22x25x9<br>\$8,944        | 22x30x9<br>\$9,694                                                 | 22x35x9<br>\$10,486 | 22x40x9<br>\$11,319 | 22x20x9<br>\$8,879        | 22x25x9<br>\$9,769  | 22x30x9<br>\$10,559 | 22x35x9<br>\$11,501 | 22x40x9<br>\$12,494 |
| INCLUDES<br>2-10WX8H<br>DOORS | 24x20x9<br>\$8,500                                    |                           |                           | 24x35x9<br>\$10,772        |                                                                   | 24x20x9<br>\$8,735         | 24x25x9<br><b>\$9,475</b> | 24x30x9<br>\$10,235                                                | 24x35x9<br>\$11,022 | 24x40x9<br>\$11,860 | 24x20x9<br><b>\$9,415</b> | 24x25x9<br>\$10,335 | 24x30x9<br>\$11,150 | 24x35x9<br>\$12,122 | 24x40x9<br>\$13,145 |
| NOTE: BA                      | NOTE: BASE RAIL FRAME LENGTH'S ARE 20',25',30' ETC.   |                           |                           | 30' ETC.                   | NOTE: BASE RAIL FRAME LENGTH'S ARE 20',25',30' ETC.               |                            |                           | NOTE: BASE RAIL FRAME LENGTH'S ARE 20',25',30' ETC.                |                     |                     |                           |                     |                     |                     |                     |
| REGULAR S                     | REGULAR STYLE HAS 6" ROOF OVERHANG ON FRONT AND BACK. |                           |                           |                            | BOXED EAVE HAS 6" ROOF OVERHANG ON FRONT,<br>BACK AND SIDE EAVES. |                            |                           | VERTICAL ROOF HAS NO OVERHANG ON FRONT OR BACK JUST ON SIDE EAVES. |                     |                     |                           |                     |                     |                     |                     |