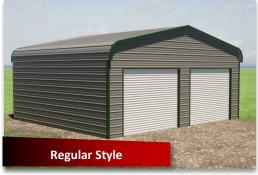

# **NON CERTIFIED**

| 12' WIDE—24' WIDE GARAGES     |                                                       |                           |                           |                            |                                                                   |                            |                           |                                                                    |                     |                     |                           |                     |                     |                     |                     |
|-------------------------------|-------------------------------------------------------|---------------------------|---------------------------|----------------------------|-------------------------------------------------------------------|----------------------------|---------------------------|--------------------------------------------------------------------|---------------------|---------------------|---------------------------|---------------------|---------------------|---------------------|---------------------|
| INCLUDES<br>1-10WX8H<br>DOOR  | 12x20X9<br>\$5,412                                    | 12x25x9<br>\$6,017        | 12x30x9<br>\$6,642        | 12x35x9<br>\$ <b>7,269</b> | 12x40x9<br>\$7,907                                                | 12x20X9<br>\$5,612         | 12x25x9<br>\$6,227        | 12x30x9<br>\$6,877                                                 | 12x35x9<br>\$7,524  | 12x40x9<br>\$8,192  | 12x20X9<br>\$6,212        | 12x25x9<br>\$6,937  | 12x30x9<br>\$7,632  | 12x35x9<br>\$8,394  | 12x40x9<br>\$9,217  |
| 2-8WX7H<br>DOORS              | 18x20x9<br>\$6,781                                    | 18x25x9<br>\$7,441        | 18x30x9<br>\$8,121        | 18x35x9<br>\$8,813         | 18x40x9<br>\$9,526                                                | 18x20x9<br>\$6,996         | 18x25x9<br>\$7,661        | 18x30x9<br>\$8,356                                                 | 18x35x9<br>\$9,058  | 18x40x9<br>\$9,766  | 18x20x9<br>\$7,726        | 18x25x9<br>\$8,526  | 18x30x9<br>\$9,286  | 18x35x9<br>\$10,153 | 18x40x9<br>\$11,026 |
| INCLUDES<br>2-9WX7H<br>DOORS  | 20x20x9<br>\$7,270                                    | 20x25x9<br><b>\$7,960</b> | 20x30x9<br>\$8,675        | 20x35x9<br>\$9,372         | 20x40x9<br>\$10,120                                               | 20x20x9<br>\$ <b>7,495</b> | 20x25x9<br>\$8,185        | 20x30x9<br>\$8,910                                                 | 20x35x9<br>\$9,622  | 20x40x9<br>\$10,380 | 20x20x9<br>\$8,180        | 20x25x9<br>\$9,025  | 20x30x9<br>\$9,775  | 20x35x9<br>\$10,667 | 20x40x9<br>\$11,585 |
| INCLUDES<br>2-10WX8H<br>DOORS | 22x20x9<br>\$7,974                                    | 22x25x9<br>\$8,709        | 22x30x9<br><b>\$9,449</b> | 22x35x9<br>\$10,216        |                                                                   | 22x20x9<br>\$8,204         | 22x25x9<br>\$8,944        | 22x30x9<br>\$9,694                                                 | 22x35x9<br>\$10,486 | 22x40x9<br>\$11,319 | 22x20x9<br>\$8,879        | 22x25x9<br>\$9,769  | 22x30x9<br>\$10,559 | 22x35x9<br>\$11,501 | 22x40x9<br>\$12,494 |
| INCLUDES<br>2-10WX8H<br>DOORS | 24x20x9<br>\$8,500                                    |                           |                           | 24x35x9<br>\$10,772        |                                                                   | 24x20x9<br>\$8,735         | 24x25x9<br><b>\$9,475</b> | 24x30x9<br>\$10,235                                                | 24x35x9<br>\$11,022 | 24x40x9<br>\$11,860 | 24x20x9<br><b>\$9,415</b> | 24x25x9<br>\$10,335 | 24x30x9<br>\$11,150 | 24x35x9<br>\$12,122 | 24x40x9<br>\$13,145 |
| NOTE: BA                      | NOTE: BASE RAIL FRAME LENGTH'S ARE 20',25',30' ETC.   |                           |                           | 30' ETC.                   | NOTE: BASE RAIL FRAME LENGTH'S ARE 20',25',30' ETC.               |                            |                           | NOTE: BASE RAIL FRAME LENGTH'S ARE 20',25',30' ETC.                |                     |                     |                           |                     |                     |                     |                     |
| REGULAR S                     | REGULAR STYLE HAS 6" ROOF OVERHANG ON FRONT AND BACK. |                           |                           |                            | BOXED EAVE HAS 6" ROOF OVERHANG ON FRONT,<br>BACK AND SIDE EAVES. |                            |                           | VERTICAL ROOF HAS NO OVERHANG ON FRONT OR BACK JUST ON SIDE EAVES. |                     |                     |                           |                     |                     |                     |                     |