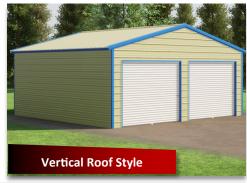

# **NON CERTIFIED**

| 12' WIDE—24' WIDE GARAGES     |                                                       |                           |                           |                            |                                                                   |                            |                           |                                                                    |                     |                     |                           |                     |                     |                     |                     |
|-------------------------------|-------------------------------------------------------|---------------------------|---------------------------|----------------------------|-------------------------------------------------------------------|----------------------------|---------------------------|--------------------------------------------------------------------|---------------------|---------------------|---------------------------|---------------------|---------------------|---------------------|---------------------|
| INCLUDES<br>1-10WX8H<br>DOOR  | 12x20X9<br>\$5,412                                    | 12x25x9<br>\$6,017        | 12x30x9<br>\$6,642        | 12x35x9<br>\$ <b>7,269</b> | 12x40x9<br>\$7,907                                                | 12x20X9<br>\$5,612         | 12x25x9<br>\$6,227        | 12x30x9<br>\$6,877                                                 | 12x35x9<br>\$7,524  | 12x40x9<br>\$8,192  | 12x20X9<br>\$6,212        | 12x25x9<br>\$6,937  | 12x30x9<br>\$7,632  | 12x35x9<br>\$8,394  | 12x40x9<br>\$9,217  |
| 2-8WX7H<br>DOORS              | 18x20x9<br>\$6,781                                    | 18x25x9<br>\$7,441        | 18x30x9<br>\$8,121        | 18x35x9<br>\$8,813         | 18x40x9<br>\$9,526                                                | 18x20x9<br>\$6,996         | 18x25x9<br>\$7,661        | 18x30x9<br>\$8,356                                                 | 18x35x9<br>\$9,058  | 18x40x9<br>\$9,766  | 18x20x9<br>\$7,726        | 18x25x9<br>\$8,526  | 18x30x9<br>\$9,286  | 18x35x9<br>\$10,153 | 18x40x9<br>\$11,026 |
| INCLUDES<br>2-9WX7H<br>DOORS  | 20x20x9<br>\$7,270                                    | 20x25x9<br><b>\$7,960</b> | 20x30x9<br>\$8,675        | 20x35x9<br>\$9,372         | 20x40x9<br>\$10,120                                               | 20x20x9<br>\$ <b>7,495</b> | 20x25x9<br>\$8,185        | 20x30x9<br>\$8,910                                                 | 20x35x9<br>\$9,622  | 20x40x9<br>\$10,380 | 20x20x9<br>\$8,180        | 20x25x9<br>\$9,025  | 20x30x9<br>\$9,775  | 20x35x9<br>\$10,667 | 20x40x9<br>\$11,585 |
| INCLUDES<br>2-10WX8H<br>DOORS | 22x20x9<br>\$7,974                                    | 22x25x9<br>\$8,709        | 22x30x9<br><b>\$9,449</b> | 22x35x9<br>\$10,216        |                                                                   | 22x20x9<br>\$8,204         | 22x25x9<br>\$8,944        | 22x30x9<br>\$9,694                                                 | 22x35x9<br>\$10,486 | 22x40x9<br>\$11,319 | 22x20x9<br>\$8,879        | 22x25x9<br>\$9,769  | 22x30x9<br>\$10,559 | 22x35x9<br>\$11,501 | 22x40x9<br>\$12,494 |
| INCLUDES<br>2-10WX8H<br>DOORS | 24x20x9<br>\$8,500                                    |                           |                           | 24x35x9<br>\$10,772        |                                                                   | 24x20x9<br>\$8,735         | 24x25x9<br><b>\$9,475</b> | 24x30x9<br>\$10,235                                                | 24x35x9<br>\$11,022 | 24x40x9<br>\$11,860 | 24x20x9<br><b>\$9,415</b> | 24x25x9<br>\$10,335 | 24x30x9<br>\$11,150 | 24x35x9<br>\$12,122 | 24x40x9<br>\$13,145 |
| NOTE: BA                      | NOTE: BASE RAIL FRAME LENGTH'S ARE 20',25',30' ETC.   |                           |                           | 30' ETC.                   | NOTE: BASE RAIL FRAME LENGTH'S ARE 20',25',30' ETC.               |                            |                           | NOTE: BASE RAIL FRAME LENGTH'S ARE 20',25',30' ETC.                |                     |                     |                           |                     |                     |                     |                     |
| REGULAR S                     | REGULAR STYLE HAS 6" ROOF OVERHANG ON FRONT AND BACK. |                           |                           |                            | BOXED EAVE HAS 6" ROOF OVERHANG ON FRONT,<br>BACK AND SIDE EAVES. |                            |                           | VERTICAL ROOF HAS NO OVERHANG ON FRONT OR BACK JUST ON SIDE EAVES. |                     |                     |                           |                     |                     |                     |                     |

\*30 Day Workmanship warranty on all Buildings, effective day of Installation.

\*20 Year limited warranty on 12 Gauge framing materials assuming regular care and maintenance given to building.

We strongly recommend you to purchase vertical roofs on buildings 31ft or longer to prevent leaks.