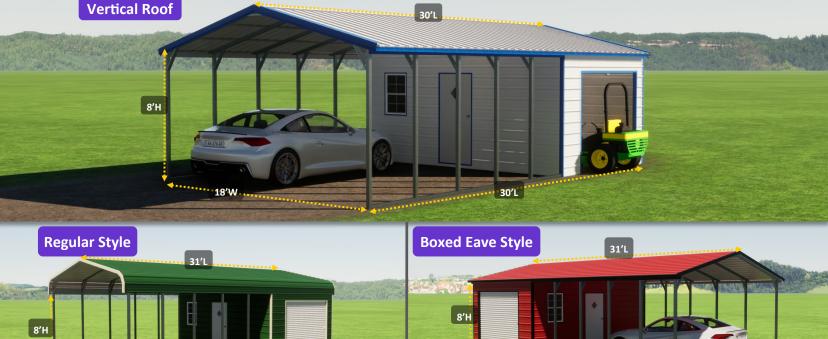

## STORAGE BUILDINGS STATES: CO, MI, SD, WI, WY NON CERTIFIED

18'W

| WXL                                                                             | RE             | GULAR S        | STYLE           |                 |                | BOXE           | D EAVE          | STYLE                                          | VERTICAL ROOF STYLE |                |                 |                 |                 |                 |  |
|---------------------------------------------------------------------------------|----------------|----------------|-----------------|-----------------|----------------|----------------|-----------------|------------------------------------------------|---------------------|----------------|-----------------|-----------------|-----------------|-----------------|--|
| 12x31X8                                                                         | 18x31X8        | 20x31X8        | 22x31X8         | 24x31X8         | 12x31X8        | 18x31X8        | 20x31X8         | 22x31X8                                        | 24x31X8             | 12x30X8        | 18x30X8         | 20x30X8         | 22x30X8         | 24x30X8         |  |
| <b>\$7,021</b>                                                                  | <b>\$7,497</b> | <b>\$8,333</b> | <b>\$9,344</b>  | <b>\$9,822</b>  | <b>\$7,380</b> | <b>\$8,035</b> | <b>\$8,692</b>  | <b>\$9,524</b>                                 | <b>\$10,360</b>     | <b>\$8,187</b> | <b>\$8,832</b>  | <b>\$9,479</b>  | <b>\$10,297</b> | <b>\$11,120</b> |  |
| 12x36X8                                                                         | 18x36X8        | 20x36X8        | 22x36X8         | 24x36X8         | 12x36X8        | 18x36X8        | 20x36X8         | 22x36X8                                        | 24x36X8             | 12x35X8        | 18x35X8         | 20x35X8         | 22x35X8         | 24x35X8         |  |
| <b>\$7,471</b>                                                                  | <b>\$7,946</b> | <b>\$8,962</b> | <b>\$9,794</b>  | <b>\$10,630</b> | <b>\$7,650</b> | <b>\$8,484</b> | <b>\$9,320</b>  | <b>\$10,153</b>                                | <b>\$11,168</b>     | <b>\$8,626</b> | <b>\$9,447</b>  | <b>\$10,269</b> | <b>\$11,087</b> | <b>\$12,085</b> |  |
| 12x41X8                                                                         | 18x41X8        | 20x41X8        | 22x41X8         | 24x41X8         | 12x41X8        | 18x41X8        | 20x41X8         | 22x41X8                                        | 24x41X8             | 12x40X8        | 18x40X8         | 20x40X8         | 22x40X8         | 24x40X8         |  |
| <b>\$8,092</b>                                                                  | <b>\$8,567</b> | <b>\$9,762</b> | <b>\$10,594</b> | <b>\$11,430</b> | <b>\$8,271</b> | <b>\$8,935</b> | <b>\$10,121</b> | <b>\$10,953</b>                                | <b>\$12,023</b>     | <b>\$9,408</b> | <b>\$10,063</b> | <b>\$11,226</b> | <b>\$12,044</b> | <b>\$13,093</b> |  |
| REFLECTIVE INSULATION ADD ON ROOF ONLY: Add 2' to width and multiply by length. |                |                |                 |                 |                |                |                 | R Value 14.7 <u>\$2.50 SF</u> 95% Reflectivity |                     |                |                 |                 |                 |                 |  |
| EX. 12' wide x 31' long (14x31= 434 sf x rate =\$ 1.085.00)                     |                |                |                 |                 |                |                |                 | Helps reduce building condensation             |                     |                |                 |                 |                 |                 |  |

## Standard Features Include:

14 Gauge frame, 8ft Std legs, 29 Gauge roofing, maximum rafter/ column spacing 4' on center or less for 12'-24'w buildings, and 4' on center or less for buildings 26'-30'w .Braces on all center rafters and on top corner posts, 4 ft welded trusses on 22'-24' wide carports. 1-8wx7h door on the side, 1-36"x80" walk door on end, 1-24"x36" window on end.

- Free Installation On Your Level Lot
- Engineer Plans Available Call 877-494-2997
- Note: Frame Lengths Are 20',25',30' Etc. Vertical Roofs Have No Overhang Front Or Back.

30'L

- Financing Available / Rent To Own Available
- Rebar Anchors Included /Concrete Anchors Included

 \*30 Day Workmanship warranty on all Buildings, effective day of Installation.
\*20 Year limited warranty on 12 Gauge framing materials assuming regular care and maintenance given to building.

30'L

We strongly recommend you to purchase vertical roofs on buildings 31ft or longer to prevent leaks.