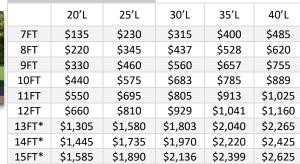

- Free Installation On Your Level Lot
- Financing Available / Rent To Own Available

6FT \$550 \$690 \$840 \$1,000 \$1,170 \$680 \$830 \$990 \$1,340 7FT \$1,160 8FT \$810 \$970 \$1,140 \$1,320 \$1,510 9FT \$940 \$1,110 \$1,290 \$1,480 \$1,680 10FT \$1,070 \$1,250 \$1,440 \$1,640 \$1,850 \$1,390 \$1,590 **11FT** \$1,200 \$1,800 \$2,020 12FT \$1,330 \$1,530 \$1,740 \$1,960 \$2,190 13FT \$1,460 \$1,670 \$1,890 \$2,120 \$2,360 **14FT** \$1,590 \$1,810 \$2,040 \$2,280 \$2,530 \$1,720 \$1,950 \$2,190 \$2,700 15FT \$2,440